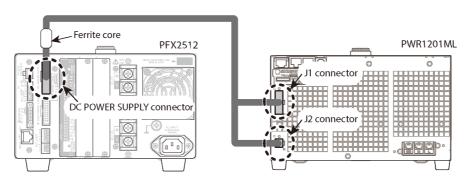

## Interface Cable SC07-PFX

The SC07-PFX is a dedicated cable for use in connecting a Kikusui PFX2500 Series Charge / Discharge System Controller to a Kikusui PWR-01 Series Regulated DC power supply. Because the cables that are necessary for making this connection are already assembled, you can connect the system controller and the DUT easily and in a short amount of time.Before you use the product, thoroughly read the "A Safety Symbols" and "A Safety Precautions" that are written in the PFX2500 Series Charge / Discharge System Controller operation manual.

When shipped from the factory, a protective socket is attached to the J1/ J2 connector of the PWR-01 series. Store this socket so that you can reuse it when the cable is removed.

Example of Connecting a PFX2512 to the PWR1201ML