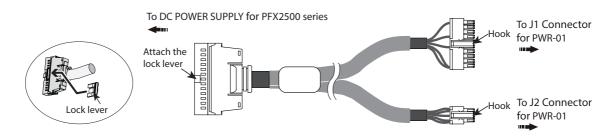

#### **How to Use**

Check that the POWER switch is turned off. Insert it securely using the lock lever and hook. Check that it does not fall out.

When removing a cable from a device, remove it while holding the connector's lock lever or hook without pulling on the cable.