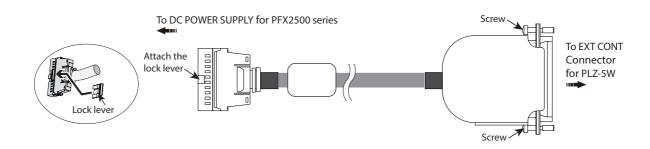

#### **How to Use**

Check that the POWER switch is turned off. Insert it securely using the lock lever and screws. Check that it does not fall out.

When removing a cable from a device, remove it while holding the connector's lock lever or the connector without pulling on the cable.