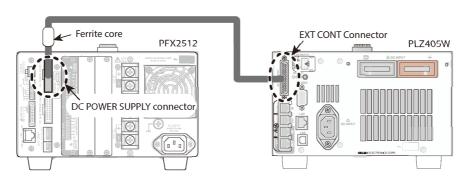

#### Example of Connecting a PFX2512 to the PLZ405W

When shipped from the factory, a terminal cover is attached to the EXT CONT connector of the PLZ-5W series. Store this cover so that you can reuse it when the cable is removed.