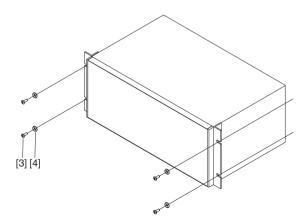

Install the rack mounting unit to the EIA standard rack using the provided screws and washers.

The instrument may fall.
Install the suitable support angles applying to the used rack system to support the instrument.

| No. | DESCRIPTION                   | QTY |
|-----|-------------------------------|-----|
| 1   | Bracket KRB4                  | 2   |
| 2   | Flat-head screw M4 x 0.7 x 10 | 4   |
| 3   | Oval head M5 x 0.8 x 14       | 4   |
| 4   | Fnishing washer 5CW           | 4   |