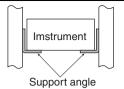

Install the rack mounting unit to the EIA standard rack using the provided screws and washers.

The instrument may fall.
Install the suitable support angles applying to the used rack system to support the instrument.