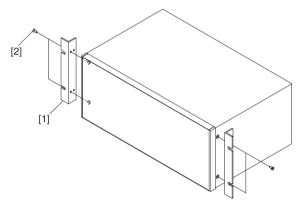

## **INSTRUCTION MANUAL**

Bracket KRB4

Attach the mounting bracket to the instrument and install it to the EIA standard rack in the following procedure.

1. Attach the mounting bracket to the unit using the provided screws as shown in figure. Do not use other than the provided screws (M4 x 10 flat-head screw).

Install the rack mounting unit to the EIA standard rack using the provided screws and washers.

The instrument may fall.
Install the suitable support angles applying to the used rack system to support the instrument.