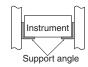

#### **↑** CAUTION

The instrument may fall. Install the suitable support angles applying to the used rack system to support the instrument.