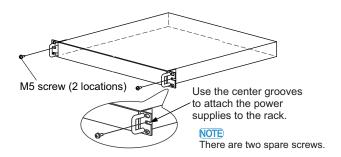

### Attach the PWX series to a rack

Use M5 screws to attach the power supply to a rack.

#### When attaching the power supply to a JIS millimeter rack