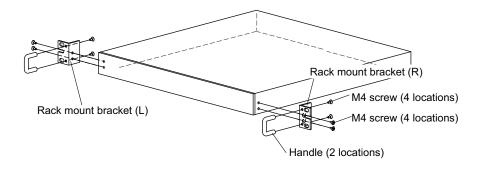

### **Components**

Check that all parts are included and that they are not damaged. If any of the parts are damaged or missing, contact your Kikusui agent or distributor.

| No. | Parts Code | Description                                | Quantity |
|-----|------------|--------------------------------------------|----------|
| 1   | B9-000-170 | Rack mount bracket (R) KRB1-PWX (R)        | 1        |
| 2   | B9-000-171 | Rack mount bracket (L) KRB1-PWX (L)        | 1        |
| 3   | E6-000-027 | Handle                                     | 2        |
| 4   | M2-101-015 | Handle and Rack mount bracket screw (M4x8) | 8        |
| 5   | M3-112-043 | Rack mount screw (M5x14)                   | 4        |

### **Assembly**

- Remove the rubber feet for the bottom of the PWX Series.
  - Loosen the screws to remove the rubber feet (in four locations).
- 2 Attach the handles and brackets to the PWX series using the M4 screws.