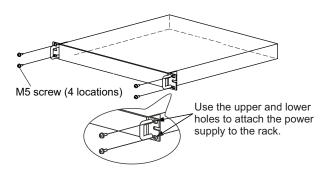

### Attach the PWX series to a rack

Use M5 screws to attach the power supply to a rack.

#### ■ When attaching the power supply to an EIA inch rack