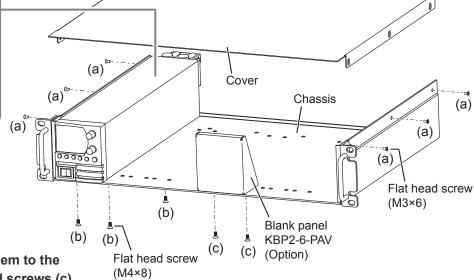

## **Procedure for Assembling to Your Equipment**

1. Using a flat-blade screwdriver, remove the feet from the bottom panel of the PAV series.

- 2. Remove the flat head screws (a), and remove the cover.
- 3. Fix the PAV to the chassis with the included flat head screws (b).
- 4. To use blank panels (option), fix them to the chassis with the included flat head screws (c).

5. Attach the cover, and fix it in place with flat head screws (a).

The instrument may fall. Install the suitable support angles applying to the used rack system to support the instrument.