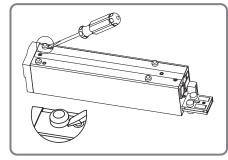

## **Procedure for Assembling to Your Equipment**

1. Using a flat-blade screwdriver, remove the feet from the bottom panel of the PAV series.

- 2. Remove the flat head screws (a), and remove the cover.
- 3. Fix the PAV to the chassis with the included flat head screws (b).
- 4. To use blank panels (option), fix them to the chassis with the included flat head screws (c).