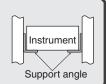

5. Attach the cover, and fix it in place with flat head screws (a).

The instrument may fall. Install the suitable support angles applying to the used rack system to support the instrument.